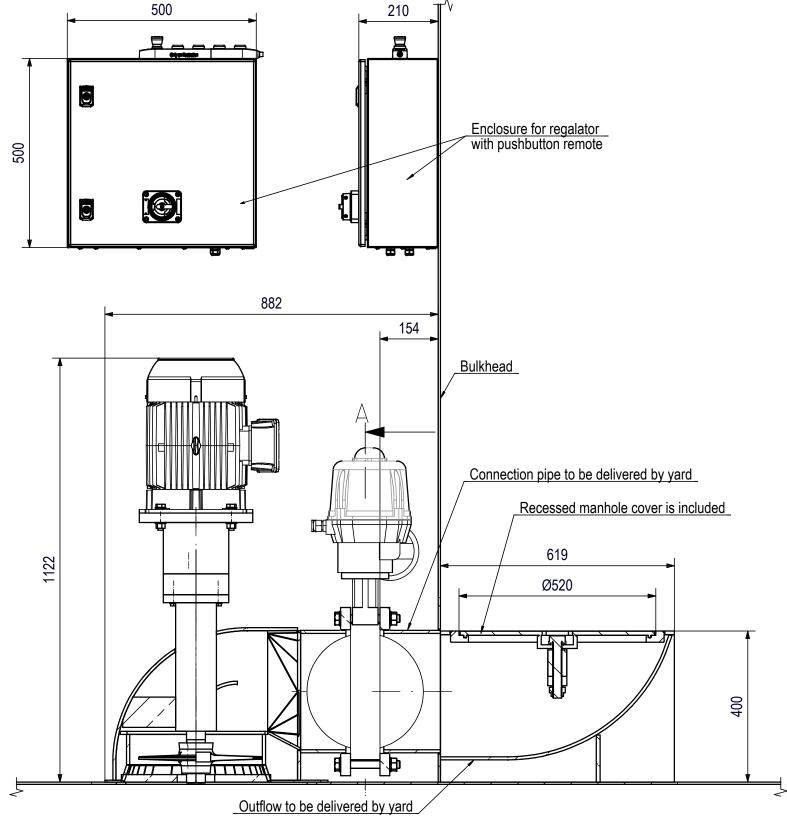

## BALLASTPOMP TYPE PTD V350-7,5-12

- Capacity 800 m<sup>3</sup> / hour
   Standard remote control to be used in the hold
- $\cdot$  Optional control from the wheelhouse
- High suction capacity, even when the hold is almost empty, due to low installation under the hold floor
   Manual or electric butterfly valve

- Dirt grille in the bottom suctionbox
  Pipe installation height under truss height 400mm

|                      | Grevelingenweg 23<br>3313 LB Dordrecht<br>The Netherlands | Email: info@degrootmarine.com<br>Phone: +31-3039700<br>Website: www.degrootmarine.com | Execution class:<br>N/A        | Dimensions tolerances:<br>Arcording ISO 2768-1 |                     |
|----------------------|-----------------------------------------------------------|---------------------------------------------------------------------------------------|--------------------------------|------------------------------------------------|---------------------|
| 3rd angle projection | Overall scale: 1:10                                       | Signed by: J. Ippel 30-05-'22                                                         | Rev. A By: Jlp Date: 30-05-'22 | Ballastpomp 350 12 inch                        |                     |
|                      | Dimension unit: mm                                        | Approved by:                                                                          | Revision comment:              | V350-7,5-12<br>English                         |                     |
|                      | Layout format: A3                                         | Approved by:                                                                          | First issues                   |                                                |                     |
| Generall notes:      |                                                           |                                                                                       |                                | Drawing status: Only for information           |                     |
|                      |                                                           |                                                                                       |                                | Project: 0                                     | Drawingnr.: 357392  |
|                      |                                                           |                                                                                       |                                | Vesel:                                         | Drawingsht.: 2 of 4 |