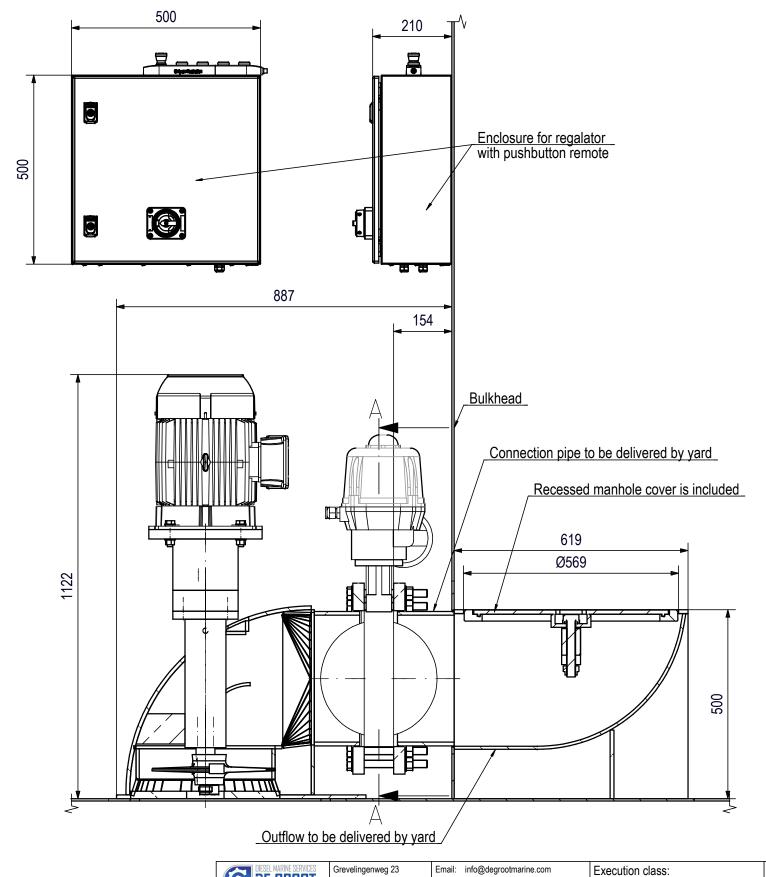

## **BALLASTPOMP TYPE PTD V350-11-14**

- Capacity 1100 m³ / hour
   Standard remote control to be used in the hold
- · Optional control from the wheelhouse
- High suction capacity, even when the hold is almost empty, due to low installation under the hold floor
  Manual or electric butterfly valve
  Dirt grille in the bottom suctionbox
  Pipe installation height under truss height 500mm

Email: info@degrootmarine.com Phone: +31-3039700 Grevelingenweg 23 3313 LB Dordrecht Dimensions tolerances: Arcording ISO 2768-1 Website: www.degrootmarine.com 3rd angle projection 27-07-'22 Rev. A By: Jlp Date: 27-07-'22 Ballastpomp 350 14 inch Overall scale: 1:10 Signed by: J. Ippel V350-11-14 English Revision comment: Dimension unit: mm Approved by: Layout format: A3 Approved by: Generall notes: